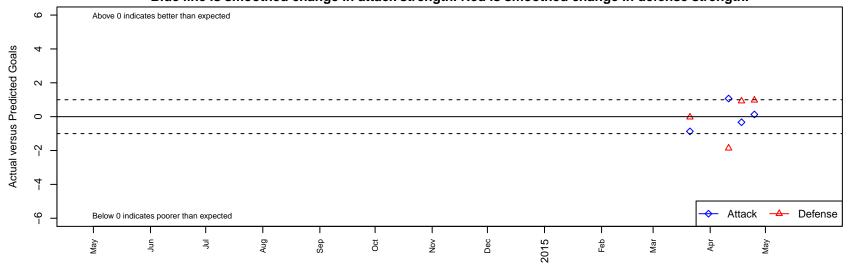

Quad City Fusion B96

Dots are actual minus expected GF (blue circles) and GA (red triangles).

Blue line is smoothed change in attack strength. Red is smoothed change in defense strength.

| date       | home                 |   | away                      |   | venue                              | pred.home | pred.away |
|------------|----------------------|---|---------------------------|---|------------------------------------|-----------|-----------|
| 2015-04-25 | Quad City Fusion B96 | 1 | Sting SC B96              | 3 | 2014 Spr NWL High School 17/18 U18 | 0.87      | 3.97      |
| 2015-04-18 | Quad City Fusion B96 | 1 | Idaho Thunder Gorrill B96 | 3 | 2014 Spr NWL High School 17/18 U18 | 1.33      | 3.92      |
| 2015-04-11 | Quad City Fusion B96 | 2 | Sting SC B97              | 5 | 2014 Spr NWL High School 17/18 U18 | 0.93      | 3.14      |
| 2015-03-21 | Sting SC B96         | 4 | Quad City Fusion B96      | 0 | 2014 Spr NWL High School 17/18 U18 | 3.97      | 0.87      |